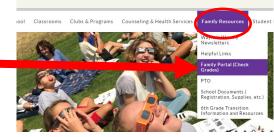

1. From the Wayne Carle website click > family resources > family Portal (check grades)

## WAYNE CARLE MIDDLE SCHOOL

2. You'll see several Jeffco tools - choose *Infinite Campus* 

Ý

JEFFCO

Family Portal

UBLIC SCHOOLS

3. Log in with your username and password

It's the same you one you use for Jeffco Connect