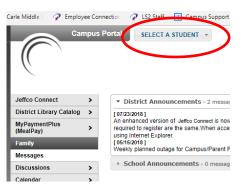

A 🖸 🖸 🚳

Ľ

safe<sup>2</sup>tell

4. Use the drop down to select your student

4. To view grades, click on schedule

Each class listed on the schedule is an active link to the assignments and grades that have been entered to date